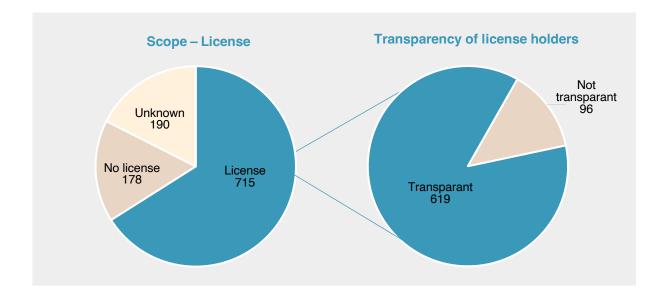

In analysing the data collected, we used the same twelve criteria as in the previous version of the study.

9. Out of 1083 Illegal Sites analysed, 893 (or 82,5%) are accessible to a Belgian player. As for the 190 Illegal Sites that were not accessible to a Belgian player (for example, if an error message was displayed or if we were directed to a "STOP" page), it was checked whether these Illegal Sites were on the blacklist of the Gaming Commission. For every other criterion, these Sites were marked "N/A", as it was not possible to obtain more information. Even though these Sites were not accessible, they were included in this analysis for transparency purposes.

#### 3.4.2 Results

17. Out of 1083 Illegal Sites analysed, 715 mention being licensed (66%). Of these 715 Sites, 619 (or 57,2% of 1083 Sites analysed) are transparent and indicate the license number and regulatory authority on their Site.

18. Of the Illegal Sites who are licensed and mention their regulator (619), a majority of the licenses are issued by two regulators: Curaçao e-Gaming (387 Illegal Sites, or 35,7% of the total) and Malta Gaming Authority (190 Illegal Sites, or 17,5% of the total). 409 Illegal Sites, or 37,8%, do not mention their regulator (see Annex III – Regulators).