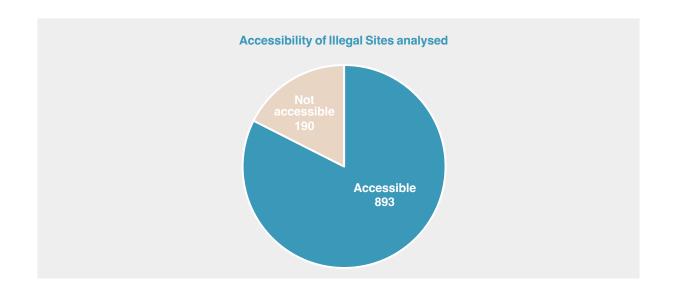

#### 3.1 Collection of data

1083

In our study we analysed 1083 Illegal Sites, 500 of which were also included in the previous study. 6. Similar to the previous version of the study conducted in October 2020, it is important to have a large amount of data to analyse the accessibility of players to gambling sites that are not licensed by the Belgian Gaming Commission, which are - by definition - illegal (hereafter "Illegal Sites"). In addition, some of the Illegal Sites included in this study are also on the blacklist of the Gaming Commission<sup>5</sup>, hereafter "Blacklisted Sites". Access to these Blacklisted Sites should, in principle, be impossible.

In analysing the data collected, we used the same twelve criteria as in the previous version of the study.

9. Out of 1083 Illegal Sites analysed, 893 (or 82,5%) are accessible to a Belgian player. As for the 190 Illegal Sites that were not accessible to a Belgian player (for example, if an error message was displayed or if we were directed to a "STOP" page), it was checked whether these Illegal Sites were on the blacklist of the Gaming Commission. For every other criterion, these Sites were marked "N/A", as it was not possible to obtain more information. Even though these Sites were not accessible, they were included in this analysis for transparency purposes.