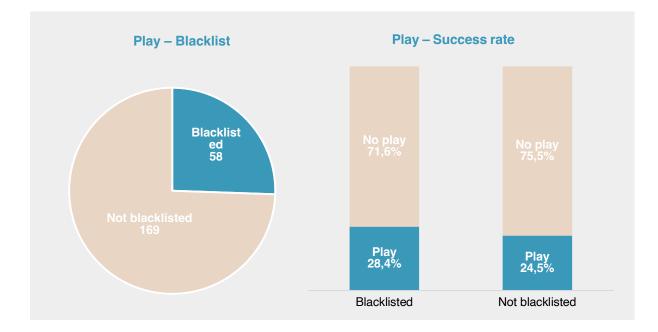

#### ☆ > Illegal games of chance > List of illegal gambling sites

Results

3.3.2

13. The purpose of blacklisting an Illegal Site is to prevent Belgian players from having access to it. Nevertheless, our analysis shows that, of the 1083 Illegal Sites analysed, 299 are on the blacklist of which 204 remain accessible to Belgian players.

42. Of the 232 Illegal Sites on which we successfully deposited, 58 are Blacklisted Sites. This amounts to a success rate of 28,4% for accessible Blacklisted Sites (204) and 25,3% for non-Blacklisted Sites (689).