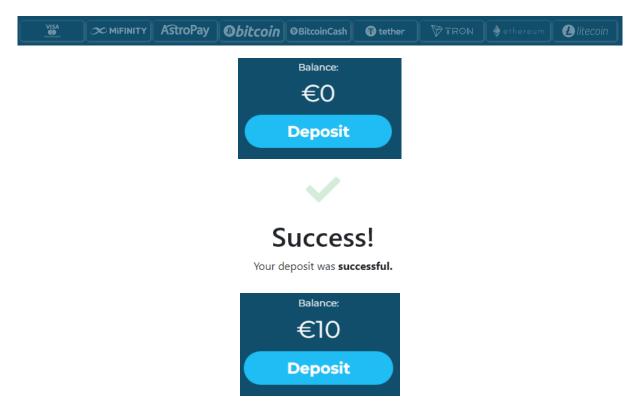

41. Out of 893 accessible Illegal Sites, we were able to successfully deposit real money on 232 Sites (21,4% of 1083 Sites analysed). This amounts to a success rate of 32,5% of the Illegal Sites on which we were able to create an account (714).

42. Of the 232 Illegal Sites on which we successfully deposited, 58 are Blacklisted Sites. This amounts to a success rate of 28,4% for accessible Blacklisted Sites (204) and 25,3% for non-Blacklisted Sites (689).

43. In practice, the number of Illegal Sites where it is possible to deposit will undoubtedly be higher, since not only did we not use all available payment methods, but we also exclusively used a fake identity. Some Illegal Sites advertise that they accept Belgian players but require an identity check before a deposit is possible. This is a limiting factor in the analysis as we were not able to verify our (fake) identity. In reality, a real Belgian player could provide documents to verify their identity and could therefore deposit.