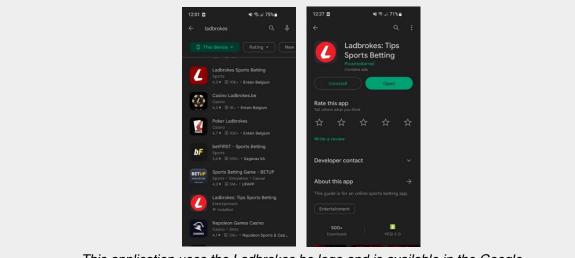

55. In the example below, we can see that an application called "Ladbrokes: Tips Sports Betting" pretends to be an official app for Ladbrokes. In the description, it is noted that the application serves as a guide for the Ladbrokes mobile app. Upon opening the app, the website 1xBet is opened, a blacklisted website on which it is possible to create an account, deposit and play.

This application uses the Ladbrokes.be logo and is available in the Google

<sup>&</sup>lt;sup>11</sup> <u>https://eur-lex.europa.eu/legal-content/EN/TXT/PDF/?uri=CELEX:52013IP0348&from=IT</u>, point 7

Players are greeted with an advertisement for 1xBet.com, blacklisted by the BGC in 2017.

Using a VPN, it is entirely possible to create an account, deposit and play on this Blacklisted Site.