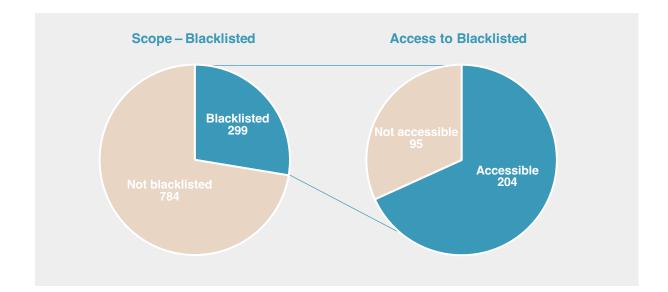

#### ☆ > Illegal games of chance > List of illegal gambling sites

Results

3.3.2

13. The purpose of blacklisting an Illegal Site is to prevent Belgian players from having access to it. Nevertheless, our analysis shows that, of the 1083 Illegal Sites analysed, 299 are on the blacklist of which 204 remain accessible to Belgian players.

At least 47,7% of the 428 Blacklisted Sites remain accessible to Belgian players. 14. This implies that at least 47,7% of the 428 Blacklisted Sites (Illegal Sites on the blacklist at the time of this study) are still accessible to Belgian players.

The 299 Blacklisted Sites included in our research represent 27,6% of the total of 1083 Illegal Sites analysed.

Note that accessibility to the Blacklisted Sites may vary depending on the browser used.