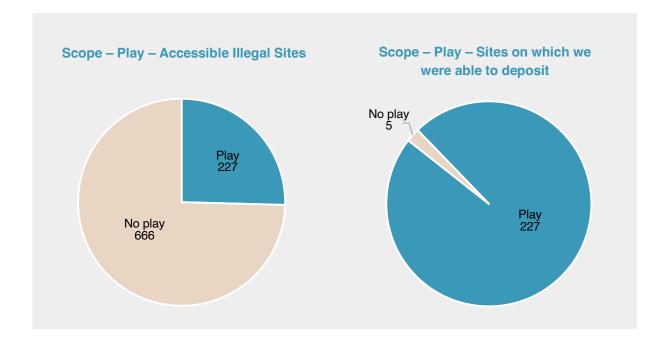

41. Out of 893 accessible Illegal Sites, we were able to successfully deposit real money on 232 Sites (21,4% of 1083 Sites analysed). This amounts to a success rate of 32,5% of the Illegal Sites on which we were able to create an account (714).

#### 3.11.2 Results

45. We were able to play on 227 out of 893 accessible Illegal Sites analysed (20,9% of 1083 Sites analysed). This means we were able to play on 97,8% of the Illegal Sites on which we were able to deposit (227 out of 232). In 5 instances, a deposit was possible, but we did not manage to play.