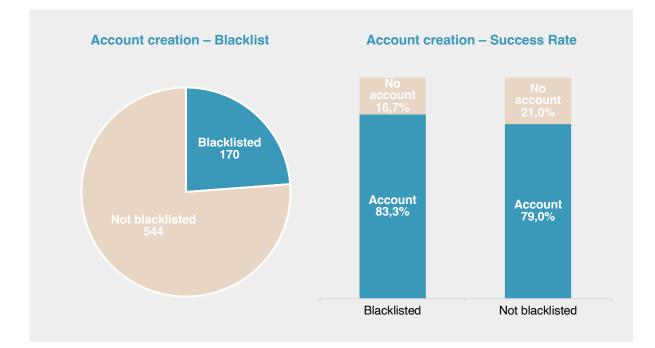

37. On 170 of the 204 accessible Blacklisted Sites, or 83,3%, it is possible to create a player account. This means that at least on 39,7% of the 428 Blacklisted Sites, it is possible for a Belgian player to create a player account.