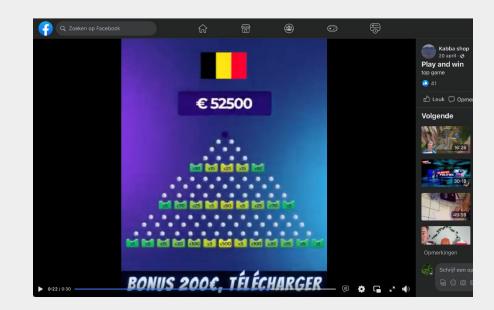

Illegal operators target Belgium specifically by using the Belgian flag and using logos of Belgian banks.

They also actively try to make it seem as if a player can easily win money by playing a simple game.

57. Once you download the game, blinded by the enormous amounts of money you can win, and open the application, you will be redirected to the registration page or home page of the illegal operator.

"Drop Flinko" and "Wather Mod", both based on the game Plinko (a casino game based on an American game show or on the "Pachinko" game) are just a few examples.