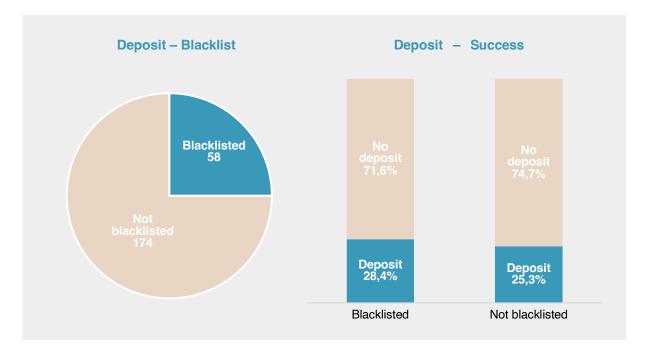

42. Of the 232 Illegal Sites on which we successfully deposited, 58 are Blacklisted Sites. This amounts to a success rate of 28,4% for accessible Blacklisted Sites (204) and 25,3% for non-Blacklisted Sites (689).