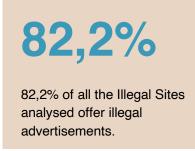

#### 3.6.2 Results

24. A total of 890 (82,2%) out of 1083 Illegal Sites who are offering advertisements do not meet the requirements of the Royal Decree of 25 October 2018.

25. Of the 890 Illegal Sites that do not comply with Belgian regulations, 203 (or 22,8%) are Blacklisted Sites. This represents 18,7% of the total number of Illegal Sites analysed (1083), 47,4% of the Illegal Sites blacklisted by the Gaming Commission (428) and 67,8% of the Blacklisted Sites analysed (299).