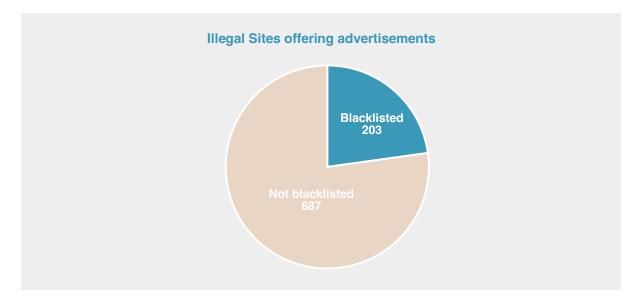

#### 3.6.2 Results

24. A total of 890 (82,2%) out of 1083 Illegal Sites who are offering advertisements do not meet the requirements of the Royal Decree of 25 October 2018.

25. Of the 890 Illegal Sites that do not comply with Belgian regulations, 203 (or 22,8%) are Blacklisted Sites. This represents 18,7% of the total number of Illegal Sites analysed (1083), 47,4% of the Illegal Sites blacklisted by the Gaming Commission (428) and 67,8% of the Blacklisted Sites analysed (299).