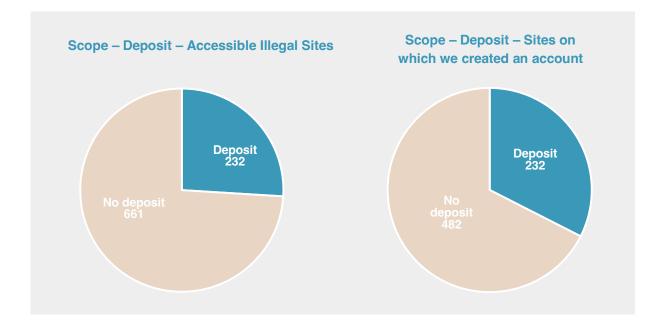

41. Out of 893 accessible Illegal Sites, we were able to successfully deposit real money on 232 Sites (21,4% of 1083 Sites analysed). This amounts to a success rate of 32,5% of the Illegal Sites on which we were able to create an account (714).