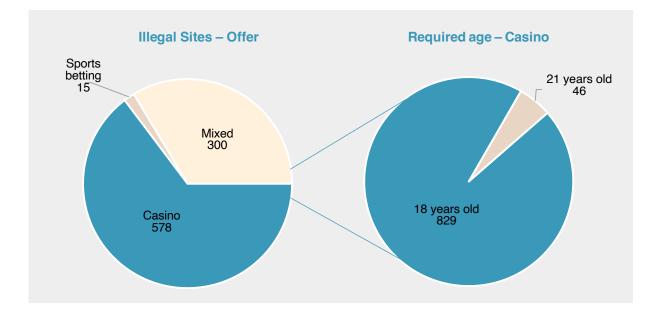

#### 3.8.2 Results

30. It is during the player registration that the identification process takes place. Of the 893 accessible Illegal Sites analysed, 15 had an offer focused exclusively on sports betting. The minimum age to participate in sports betting is 18 years or older. All 15 Illegal Sites offering only sports betting, require the player to be 18 years of age.

31. The remaining 878 Illegal Sites offer casino games or a mix of casino games and sports betting. The required age to play casino games is 21 years old. However, the majority of Illegal Sites do not require the player to be 21 in order to participate in casino games. Only 5,2% (or 46 Illegal Sites) require the player to be 21 years of age.

32. On 829 Illegal Sites, the minimum age is only 18. This represents 76,5% of the 1083 Illegal Sites analysed and 94,4% of the Illegal Sites offering casino games (878). In three cases (0,3% of the Illegal Sites offering casino games), it is required to be 19 years old to play casino games.