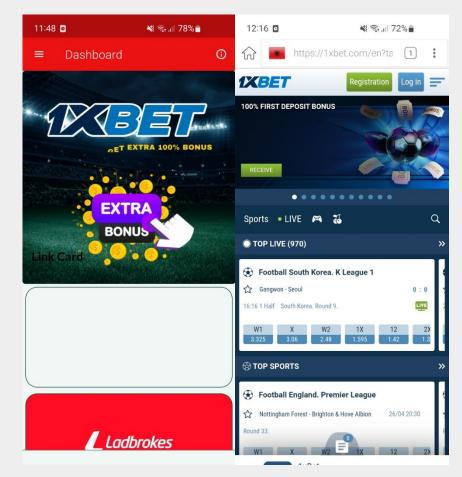

55. In the example below, we can see that an application called "Ladbrokes: Tips Sports Betting" pretends to be an official app for Ladbrokes. In the description, it is noted that the application serves as a guide for the Ladbrokes mobile app. Upon opening the app, the website 1xBet is opened, a blacklisted website on which it is possible to create an account, deposit and play.

This application uses the Ladbrokes.be logo and is available in the Google

<sup>&</sup>lt;sup>11</sup> <u>https://eur-lex.europa.eu/legal-content/EN/TXT/PDF/?uri=CELEX:52013IP0348&from=IT</u>, point 7

Players are greeted with an advertisement for 1xBet.com, blacklisted by the BGC in 2017.

Using a VPN, it is entirely possible to create an account, deposit and play on this Blacklisted Site.