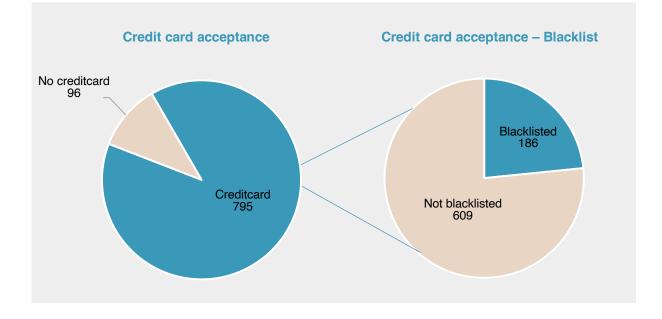

#### 3.10.2 Results

39. Out of 893 accessible Illegal Sites, credit cards are accepted on 795 Sites (73,4% of 1083 Sites analysed). They are also accepted on 186 of the 204 accessible Blacklisted Sites analysed (91,1%).

42. Of the 232 Illegal Sites on which we successfully deposited, 58 are Blacklisted Sites. This amounts to a success rate of 28,4% for accessible Blacklisted Sites (204) and 25,3% for non-Blacklisted Sites (689).