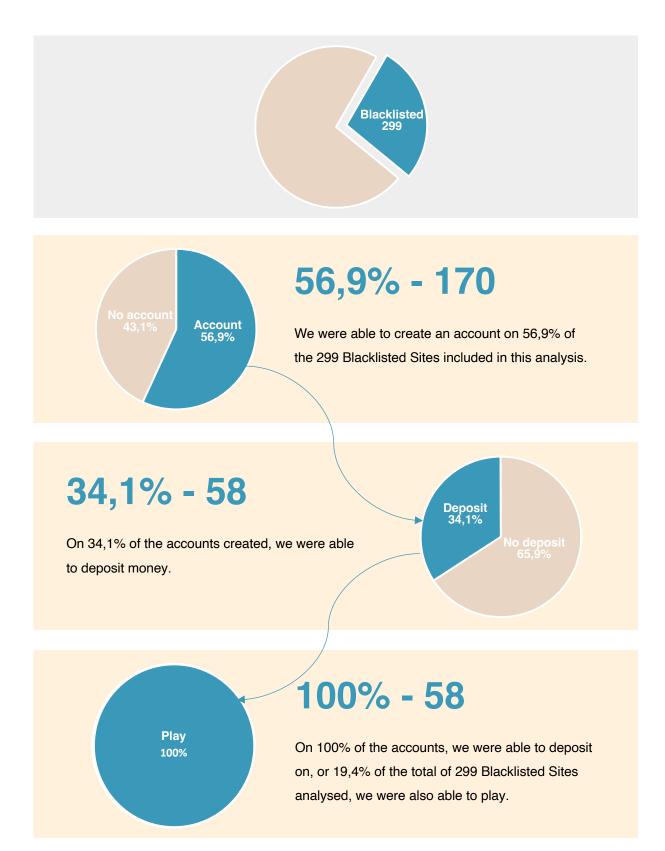

#### ☆ > Illegal games of chance > List of illegal gambling sites

Results

3.3.2

13. The purpose of blacklisting an Illegal Site is to prevent Belgian players from having access to it. Nevertheless, our analysis shows that, of the 1083 Illegal Sites analysed, 299 are on the blacklist of which 204 remain accessible to Belgian players.

37. On 170 of the 204 accessible Blacklisted Sites, or 83,3%, it is possible to create a player account. This means that at least on 39,7% of the 428 Blacklisted Sites, it is possible for a Belgian player to create a player account.

41. Out of 893 accessible Illegal Sites, we were able to successfully deposit real money on 232 Sites (21,4% of 1083 Sites analysed). This amounts to a success rate of 32,5% of the Illegal Sites on which we were able to create an account (714).

#### 3.11.2 Results

45. We were able to play on 227 out of 893 accessible Illegal Sites analysed (20,9% of 1083 Sites analysed). This means we were able to play on 97,8% of the Illegal Sites on which we were able to deposit (227 out of 232). In 5 instances, a deposit was possible, but we did not manage to play.