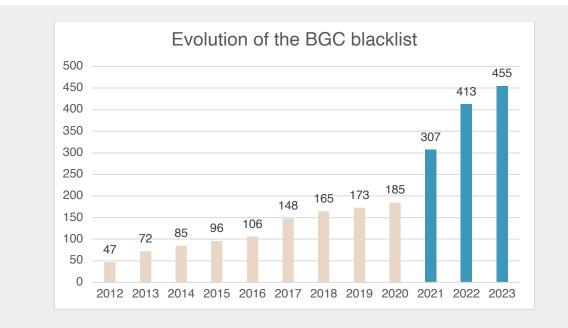

#### 3.3.1 Methodology

11. Since 2012, the Gaming Commission (BGC) has maintained a blacklist, published on its website<sup>7</sup>. The last update (before the publication of the present study) of this list was on October 19<sup>th</sup> 2023. At the time of the analyses, 428 websites were published on the blacklist.

48. Clearly, blacklisting and sanctioning an Illegal Site is a complex and time-consuming process. Besides, blacklisting an Illegal Site is no guarantee that players will no longer have access to them. There is, however, no clear indication as to why these Sites remain accessible when they were blocked. Despite its many challenges, the Gaming Commission seems committed to protecting both the players and the legal sector, as can be clearly seen in the rise in number of Blacklisted Sites.

49. Compared to the previous analysis, it is noticeable that the Gaming Commission is blacklisting more Illegal Sites than ever. From 2012 until the previous analysis (October 2020), the Gaming Commission had blacklisted 180 Illegal Sites. At the time of the present analysis, this number has increased to 455 Blacklisted Sites, meaning the number of Blacklisted Sites has more than doubled in 3 years' time.