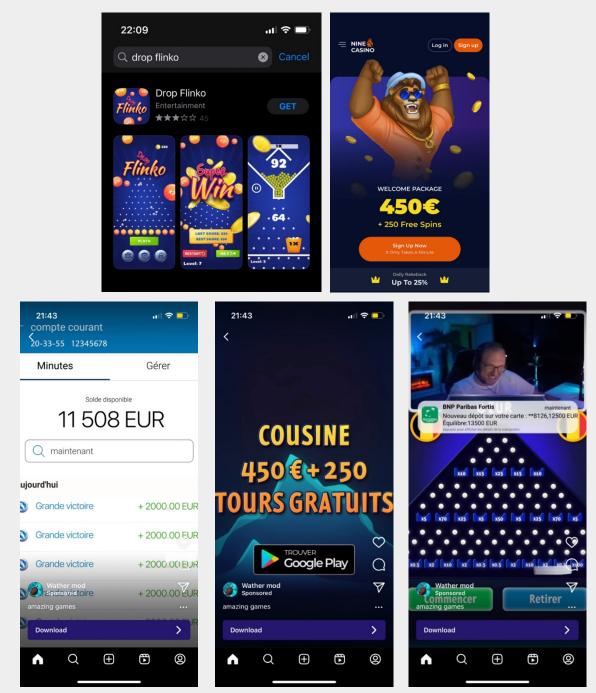

#### 5.1 Pretending to be a legal operator

54. As mentioned in the previous studies, illegal operators will use the protected trademarks of the legal operators on applications on the Apple App Store or the Google Play Store to get downloads of their applications which will lead to an illegal website instead of the legal operator's website.

55. In the example below, we can see that an application called "Ladbrokes: Tips Sports Betting" pretends to be an official app for Ladbrokes. In the description, it is noted that the application serves as a guide for the Ladbrokes mobile app. Upon opening the app, the website 1xBet is opened, a blacklisted website on which it is possible to create an account, deposit and play.

This application uses the Ladbrokes.be logo and is available in the Google

<sup>&</sup>lt;sup>11</sup> <u>https://eur-lex.europa.eu/legal-content/EN/TXT/PDF/?uri=CELEX:52013IP0348&from=IT</u>, point 7

Players are greeted with an advertisement for 1xBet.com, blacklisted by the BGC in 2017.

Using a VPN, it is entirely possible to create an account, deposit and play on this Blacklisted Site.

#### 5.2 Social media advertisements

56. Advertisements for gambling are often not allowed on social media platforms, at least not without being duly licenced. This is one of the reasons why illegal operators disguise their products as game applications, available on the Google Play Store or on the Apple App Store and advertise those on several social media platforms such as Facebook and Instagram.

Illegal operators target Belgium specifically by using the Belgian flag and using logos of Belgian banks.

They also actively try to make it seem as if a player can easily win money by playing a simple game.

57. Once you download the game, blinded by the enormous amounts of money you can win, and open the application, you will be redirected to the registration page or home page of the illegal operator.

"Drop Flinko" and "Wather Mod", both based on the game Plinko (a casino game based on an American game show or on the "Pachinko" game) are just a few examples.