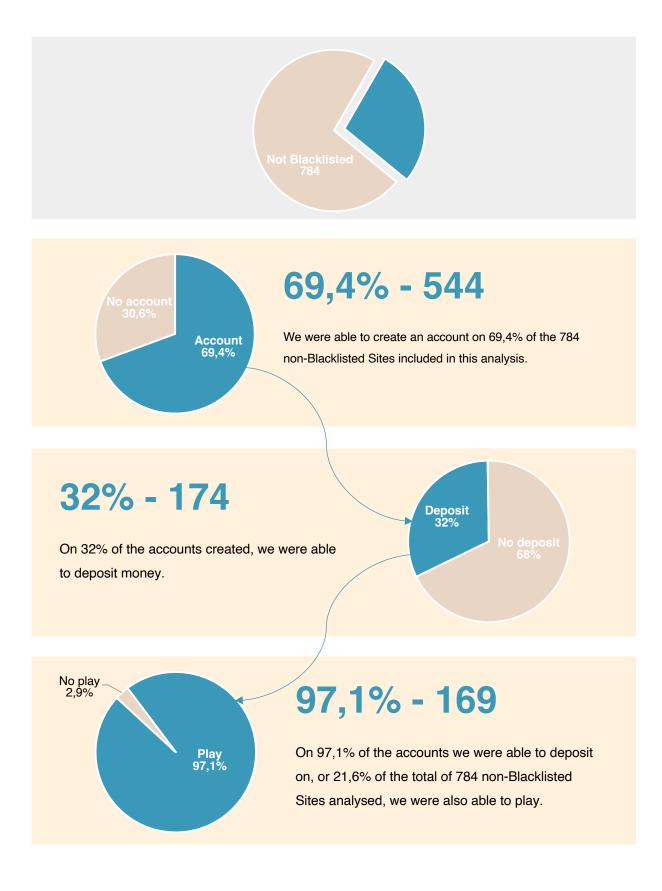

#### 3.1 Collection of data

1083

In our study we analysed 1083 Illegal Sites, 500 of which were also included in the previous study. 6. Similar to the previous version of the study conducted in October 2020, it is important to have a large amount of data to analyse the accessibility of players to gambling sites that are not licensed by the Belgian Gaming Commission, which are - by definition - illegal (hereafter "Illegal Sites"). In addition, some of the Illegal Sites included in this study are also on the blacklist of the Gaming Commission<sup>5</sup>, hereafter "Blacklisted Sites". Access to these Blacklisted Sites should, in principle, be impossible.

#### 3.9.2 Results

36. Out of 893 accessible Illegal Sites, a Belgian player can create a player account on 714 Illegal Sites (65,9% of 1083 Sites analysed). 48,2% of the accounts were opened with a normal browser, 51,8% were opened with the TOR browser or the Hola VPN plug-in.

37. On 170 of the 204 accessible Blacklisted Sites, or 83,3%, it is possible to create a player account. This means that at least on 39,7% of the 428 Blacklisted Sites, it is possible for a Belgian player to create a player account.

41. Out of 893 accessible Illegal Sites, we were able to successfully deposit real money on 232 Sites (21,4% of 1083 Sites analysed). This amounts to a success rate of 32,5% of the Illegal Sites on which we were able to create an account (714).

42. Of the 232 Illegal Sites on which we successfully deposited, 58 are Blacklisted Sites. This amounts to a success rate of 28,4% for accessible Blacklisted Sites (204) and 25,3% for non-Blacklisted Sites (689).

#### 3.11.2 Results

45. We were able to play on 227 out of 893 accessible Illegal Sites analysed (20,9% of 1083 Sites analysed). This means we were able to play on 97,8% of the Illegal Sites on which we were able to deposit (227 out of 232). In 5 instances, a deposit was possible, but we did not manage to play.

46. Of these 227 Illegal Sites, 58 are blacklisted by the Gaming Commission. This corresponds to 13,5% of the Sites blacklisted by the Gaming Commission (428 at the time of this study).