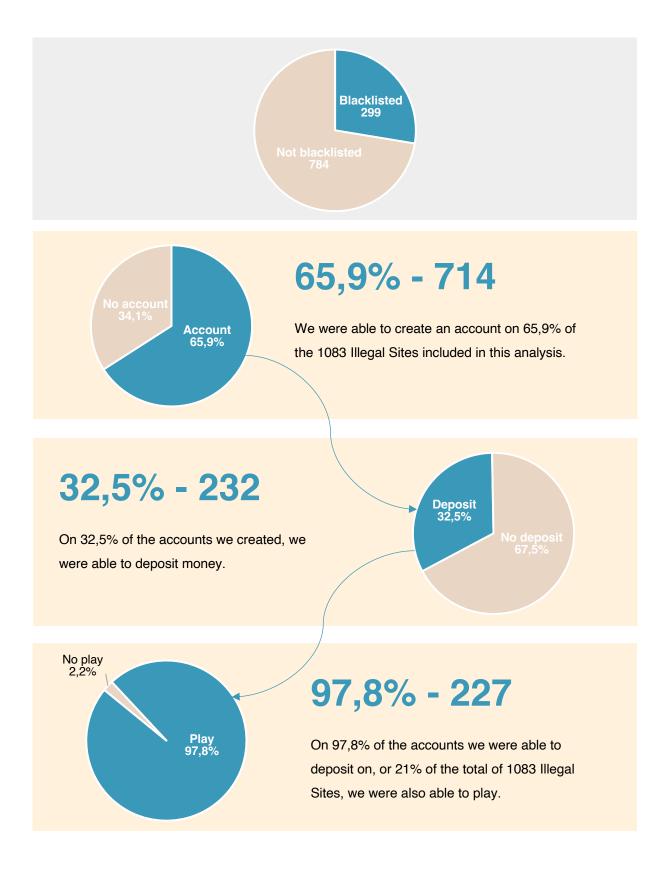

#### 3.1 Collection of data

1083

In our study we analysed 1083 Illegal Sites, 500 of which were also included in the previous study. 6. Similar to the previous version of the study conducted in October 2020, it is important to have a large amount of data to analyse the accessibility of players to gambling sites that are not licensed by the Belgian Gaming Commission, which are - by definition - illegal (hereafter "Illegal Sites"). In addition, some of the Illegal Sites included in this study are also on the blacklist of the Gaming Commission<sup>5</sup>, hereafter "Blacklisted Sites". Access to these Blacklisted Sites should, in principle, be impossible.

#### ☆ > Illegal games of chance > List of illegal gambling sites

Results

3.3.2

13. The purpose of blacklisting an Illegal Site is to prevent Belgian players from having access to it. Nevertheless, our analysis shows that, of the 1083 Illegal Sites analysed, 299 are on the blacklist of which 204 remain accessible to Belgian players.

At least 47,7% of the 428 Blacklisted Sites remain accessible to Belgian players. 14. This implies that at least 47,7% of the 428 Blacklisted Sites (Illegal Sites on the blacklist at the time of this study) are still accessible to Belgian players.

The 299 Blacklisted Sites included in our research represent 27,6% of the total of 1083 Illegal Sites analysed.

Note that accessibility to the Blacklisted Sites may vary depending on the browser used.

#### 3.9.2 Results

36. Out of 893 accessible Illegal Sites, a Belgian player can create a player account on 714 Illegal Sites (65,9% of 1083 Sites analysed). 48,2% of the accounts were opened with a normal browser, 51,8% were opened with the TOR browser or the Hola VPN plug-in.

37. On 170 of the 204 accessible Blacklisted Sites, or 83,3%, it is possible to create a player account. This means that at least on 39,7% of the 428 Blacklisted Sites, it is possible for a Belgian player to create a player account.

41. Out of 893 accessible Illegal Sites, we were able to successfully deposit real money on 232 Sites (21,4% of 1083 Sites analysed). This amounts to a success rate of 32,5% of the Illegal Sites on which we were able to create an account (714).

42. Of the 232 Illegal Sites on which we successfully deposited, 58 are Blacklisted Sites. This amounts to a success rate of 28,4% for accessible Blacklisted Sites (204) and 25,3% for non-Blacklisted Sites (689).

#### 3.11.2 Results

45. We were able to play on 227 out of 893 accessible Illegal Sites analysed (20,9% of 1083 Sites analysed). This means we were able to play on 97,8% of the Illegal Sites on which we were able to deposit (227 out of 232). In 5 instances, a deposit was possible, but we did not manage to play.

46. Of these 227 Illegal Sites, 58 are blacklisted by the Gaming Commission. This corresponds to 13,5% of the Sites blacklisted by the Gaming Commission (428 at the time of this study).