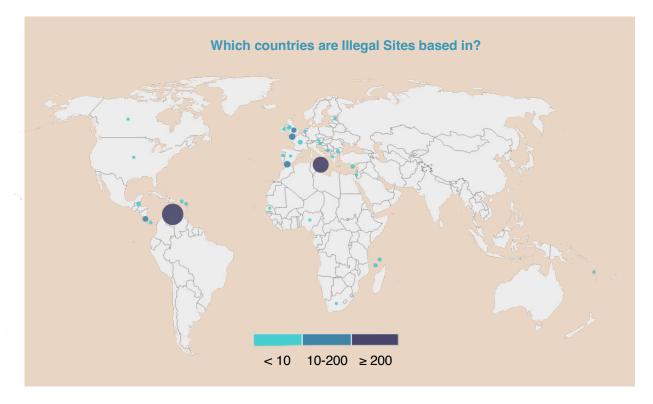

#### 3.5.2 Results

20. There seems to be a strong correlation between the country in which the licence is granted and the country in which the operator of the Illegal Site is based. As was the case for the regulators, the operators of Illegal Sites are often located in **Curaçao** (37,2% of the total, or 403 Illegal Sites) and **Malta** (19,1%, or 207 Illegal Sites) (see Annex IV – Base country).

21. There seems to be a significant discrepancy in relation to Illegal Sites that do not mention where they are based. In the analysis, it was noted that Illegal Sites preferred to mark the country in which they are based rather than the licence under which they were operating (assuming they had one).