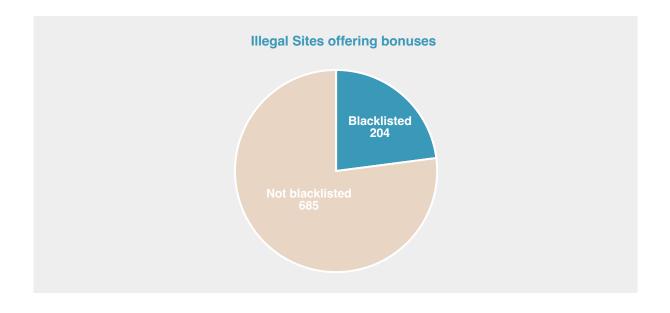

#### 3.7.1 Methodology

26. We checked whether the Illegal Site offered bonuses in some form or another (on their own website, in advertisements or via other communications such as registration emails or SMS). As a reminder, bonuses are prohibited in Belgium.<sup>9</sup>

#### 3.7.2 Results

82,1% of all the Illegal Sites analysed.
82,1% of the Illegal Sites analysed.
83,1% of the Illegal Sites analysed.
84,1% of the Illegal Sites analysed.
85,1% of the Illegal Sites analysed.
84,1% of the Illegal Sites analysed.
85,1% of the Illegal Sites analysed.
86,1% of the Illegal Sites analysed.
87,1% of the Illegal Sites analysed.
87,1% of the Illegal Sites analysed.
88,1% of the Illegal Sites analysed.
89,1% of the Illegal Sites analysed.
80,1% of the Illegal Sites analysed.
81,1% of the Illegal Sites analysed.
81,1% of the Illegal Sites analysed.
82,1% of th