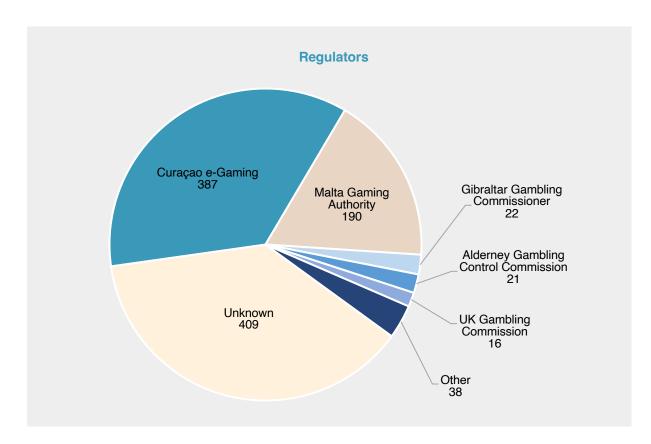

The **most recurring regulators** in this study are Curaçao, Malta Gaming Authority, United Kingdom Gambling Commission, Gibraltar Gambling Commissioner and Alderney Gambling Control Commission.

18. Of the Illegal Sites who are licensed and mention their regulator (619), a majority of the licenses are issued by two regulators: Curaçao e-Gaming (387 Illegal Sites, or 35,7% of the total) and Malta Gaming Authority (190 Illegal Sites, or 17,5% of the total). 409 Illegal Sites, or 37,8%, do not mention their regulator (see Annex III – Regulators).

#### 3.5 Base country