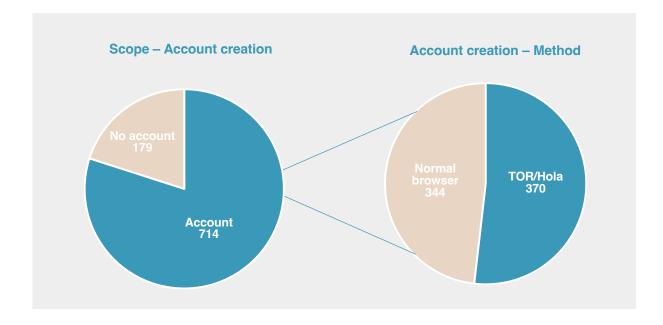

#### 3.9.2 Results

36. Out of 893 accessible Illegal Sites, a Belgian player can create a player account on 714 Illegal Sites (65,9% of 1083 Sites analysed). 48,2% of the accounts were opened with a normal browser, 51,8% were opened with the TOR browser or the Hola VPN plug-in.

37. On 170 of the 204 accessible Blacklisted Sites, or 83,3%, it is possible to create a player account. This means that at least on 39,7% of the 428 Blacklisted Sites, it is possible for a Belgian player to create a player account.